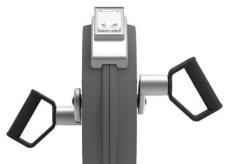

The ergonomically shaped handles accommodate 3 exercising positions standing, seated in a wheelchair or seated on the seat. The handles have a diameter of ø36mm and are placed under a 30 degree angle. The top coat is Polyurea which gives good protection, grip and isolation.

You can connect the cardio machine to your phone or tablet via Bluetooth. This will provide instant feedback on speed, distance, cadence, watts, calories burned and time. You can also use your smart devices to manually adjust resistance (10 levels), have access to instructional and motivational videos, store and share activity data online!