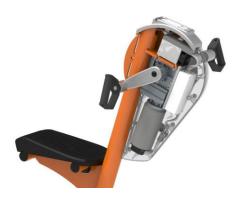

## **Arm Bike**

FAZ51100

KOMPAN has created adjustable, interactive Cardio equipment which is at the same quality, equally effective as what you expect from equipment from an indoor fitness center. The Arm bike is truly inclusive and can be used seated in your wheelchair giving a great workout for the upper body. When the exercise is done from a standing position it is a full body

workout, engaging all big muscle groups. The patented, self-powered resistance units creates a real road cycle experience. The resistance can adapt automatically, depending on the pedaling speed, or the users can choose to manually change the resistance on the KOMPAN App.