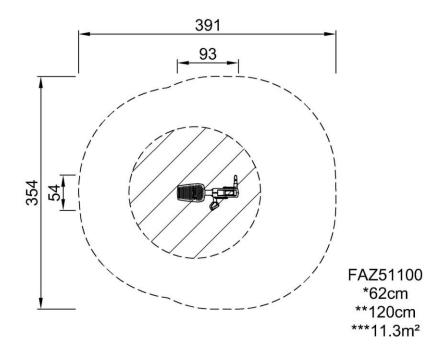

Installation Information Max. fall height 62 cm Safety surfacing area 11,3 m2 **Number of installers** Total installation time 2.2 Excavation volume 0.34 m3 Concrete volume 0,21 m3 Footing depth (standard) 80 cm **Shipment weight** 112 kg Anchoring options In-ground Surface **Warranty Information** 

FAZ51100

\* Max fall height| \*\* Total height| \*\*\* Safety surfacing area

\* Max fall height | \*\* Total height