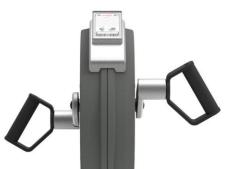

The ergonomically shaped handles accommodate 3 exercising positions standing, seated in a wheelchair or seated on the seat. The handles have a diameter of ø36mm and are placed under a 30 degree angle. The top coat is Polyurea which gives good protection, grip and isolation.

You can connect the cardio machine to your phone or tablet via Bluetooth. This will provide instant feedback on speed, distance, cadence, watts, calories burned and time. You can also use your smart devices to manually adjust resistance (10 levels), have access to instructional and motivational videos, store and share activity data online!