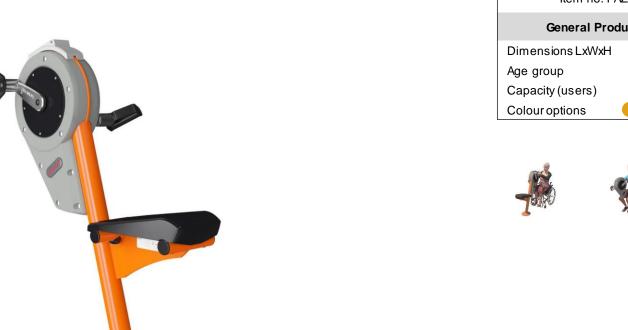

## **Arm Bike**

FAZ51100

KOMPAN has created adjustable, interactive Cardio equipment which is at the same quality, equally effective as what you expect from equipment from an indoor fitness center. The Arm bike is truly inclusive and can be used seated in your wheelchair giving a great workout for the upper body. When the exercise is done from a standing position it is a full body

workout, engaging all big muscle groups. The patented, self-powered resistance units creates a real road cycle experience. The resistance can adapt automatically, depending on the pedaling speed, or the users can choose to manually change the resistance on the KOMPAN App.

## **Arm Bike**

FAZ51100

The seat is made of a Polyurethane Rubber and has a steel insert plate which connects it to the steel frame. The seat is positioned under a 12 degree angle, accommodating seating heights from 550-620mm.

The ergonomically shaped handles accommodate 3 exercising positions standing, seated in a wheelchair or seated on the seat. The handles have a diameter of ø36mm and are placed under a 30 degree angle. The top coat is Polyurea which gives good protection, grip and isolation.