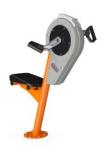

## **Arm Bike**

FAZ51100

KOMPAN has created adjustable, interactive Cardio equipment which is at the same quality, equally effective as what you expect from equipment from an indoor fitness center. The Arm bike is truly inclusive and can be used seated in your wheelchair giving a great workout for the upper body. When the exercise is done from a standing position it is a full body

workout, engaging all big muscle groups. The patented, self-powered resistance units creates a real road cycle experience. The resistance can adapt automatically, depending on the pedaling speed, or the users can choose to manually change the resistance on the KOMPAN App.