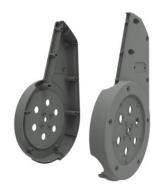

The cover is made of one the hardest materials in the market, a Lexan Copolymer EXL9330 and has a thickness of 4mm. This cover can withstand any impact and will protect the electronics in the best possible way.