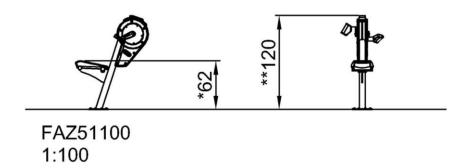

Installation Information Max. fall height 62 cm Safety surfacing area 11,3 m2 **Number of installers** Total installation time 2.2 Excavation volume 0.34 m3 Concrete volume 0,21 m3 Footing depth (standard) 80 cm **Shipment weight** 112 kg Anchoring options In-ground Surface **Warranty Information** 

FAZ51100

\* Max fall height| \*\* Total height| \*\*\* Safety surfacing area

\* Max fall height | \*\* Total height