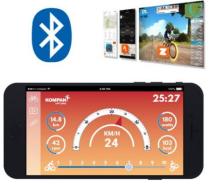

You can connect the cardio machine to your phone or tablet via Bluetooth. This will provide instant feedback on speed, distance, cadence, watts, calories burned and time. You can also use your smart devices to manually adjust resistance (10 levels), have access to instructional and motivational videos, store and share activity data online!