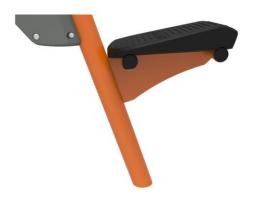

## **Arm Bike**

FAZ51100

The seat is made of a Polyurethane Rubber and has a steel insert plate which connects it to the steel frame. The seat is positioned under a 12 degree angle, accommodating seating heights from 550-620mm.

The cover is made of one the hardest materials in the market, a Lexan Copolymer EXL9330 and has a thickness of 4mm. This cover can withstand any impact and will protect the electronics in the best possible way.

The Q-factor of the arm bike is 175mm, the crank is made of 18 mm stainless steel and connects the pedal arms which are casted stainless steel (grade 304) parts. The length of the pedal arms is 170mm and the pedals are connected with standard bike fittings.