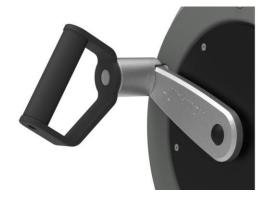

The ergonomically shaped handles accommodate 3 exercising positions standing, seated in a wheelchair or seated on the seat. The handles have a diameter of ø36mm and are placed under a 30 degree angle. The top coat is Polyurea which gives good protection, grip and isolation.